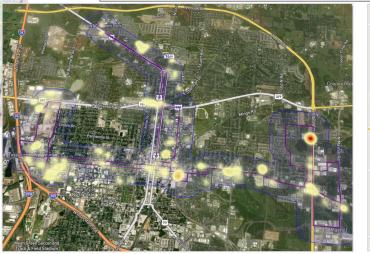

#### Hotspots of GoZone Seat Unavailability

- Oakridge Park Estates / Parc Lake Bayshore Apartments
- 2. Lewisville High School
- 3. Budget Suites of Lewisville
- 4. Extended Stay/ Hotel at Corporate Dr
- 5. Hebron Station