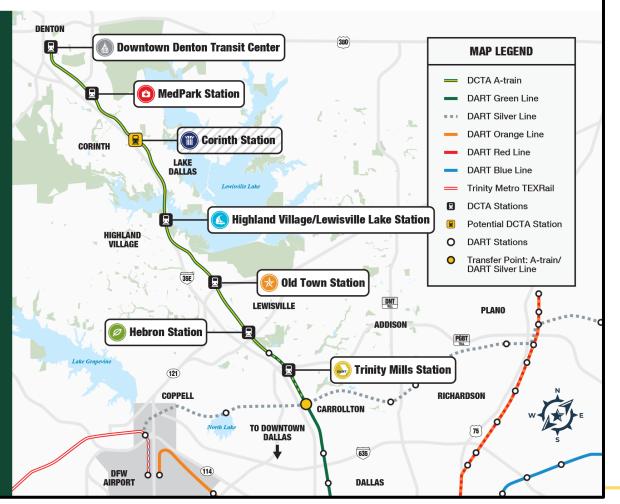

#### **GOALS**

- Improve Run Time on Existing Corridor (Denton to Trinity Mills)
- Extend to Downtown Carrollton
- Improve Peak Frequency to 15 Minutes
- Consider New Station at Corinth

#### **BENEFITS**

- Connects DCTA Cities to DFW Airport via the DART Silver Line
- Enhance Rider Convenience
- Additional Riders on Regional Rail

RideDCTA.net (3 🗶 🖸 in ⊙