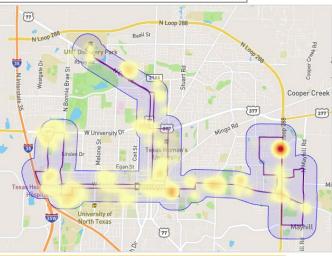

#### Hotspots of GoZone Seat Unavailability

- Oakridge Park Estates / Parc Lake Bayshore Apartments
- 2. Lewisville High School
- 3. Budget Suites of Lewisville
- 4. Extended Stay/ Hotel at Corporate Dr
- 5. Hebron Station