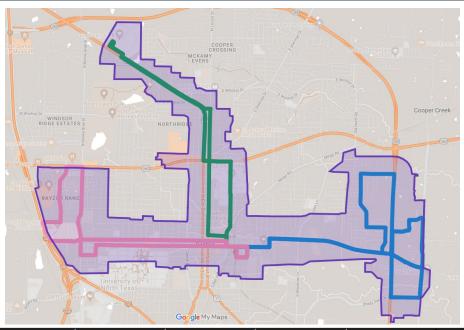

----|
| 2021        | 113,440   |          |
| 2022        | 175,637   | 55%      |
| 2023        | 225,235   | 28%      |
| 2024        | 261,426   | 16%      |

# Overall Ridership – FY 2025 to Date











Year over Year Gain

Overall: 1,060,498 -8.74%

Rail: 96,928 17.20%

Bus: 592,803 -15.23% Connect 113,307 55.19% UNT Shuttle 479,496 -23.44%

Vanpool: 81,823 1.10%

Other: 9,865 18.38%

GoZone: 279,079 -4.02%

# Intermediate Service Plan (ISP) Phase 1 Enabling Network Optimization





- ISP Phase 1 took effect 8/19/24
- 20 minute frequency on Bus Network,
   7:00 a.m. 9:00 p.m., Monday Friday
- GoZone requests in boundary are directed to nearest Connect stop
- 12% GoZone ridership decrease in Denton enabled 14% and 25% ridership increases in Lewisville and Highland Village (ITD)



| Unlinked Passenger Trips - FY through February |                                                                      |                                                                                                                                                                                                                                             |                                                                                                                                                                                                                                                                                                                                                                    |