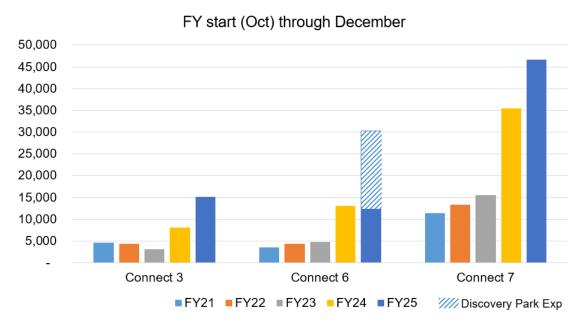

# Intermediate Service Plan (ISP) Phase 1 Enabling Network Optimization

- ISP Phase 1 took effect 8/19/24
- 20 minute frequency on Bus Network,
   7:00 a.m. 9:00 p.m., Monday Friday
- GoZone requests in boundary are directed to nearest Connect stop
- 12% GoZone ridership decrease in Denton enabled 14% and 25% ridership increases in Lewisville and Highland Village (ITD)

# Continuing Network Optimization...