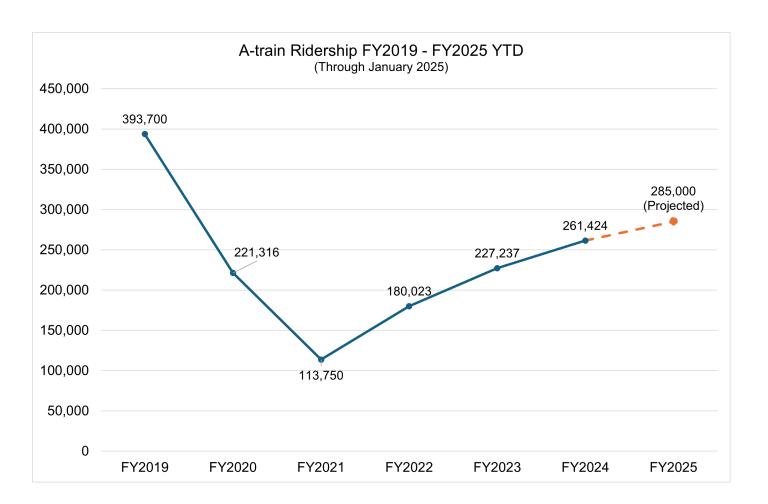

### A-train Ridership and Growth by Year

| Fiscal Year | Ridership | % Growth |
|-------------|-----------|----------|
| 2021        | 113,440   |          |
| 2022        | 175,637   | 55%      |
| 2023        | 225,235   | 28%      |
| 2024        | 261,426   | 16%      |