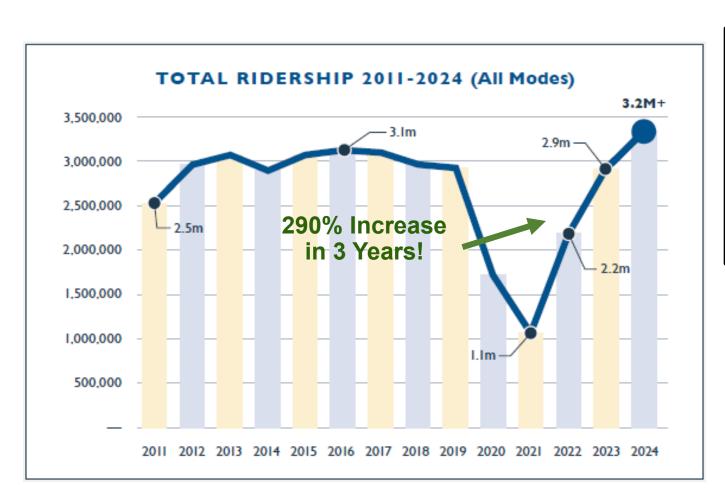

# All-time ridership record in FY2024!

### A-train Ridership and Growth by Year

| Fiscal Year | Ridership | % Growth |
|-------------|-----------|----------|
| 2021        | 113,440   |          |
| 2022        | 175,637   | 55%      |
| 2023        | 225,235   | 28%      |
| 2024        | 261,426   | 16%      |