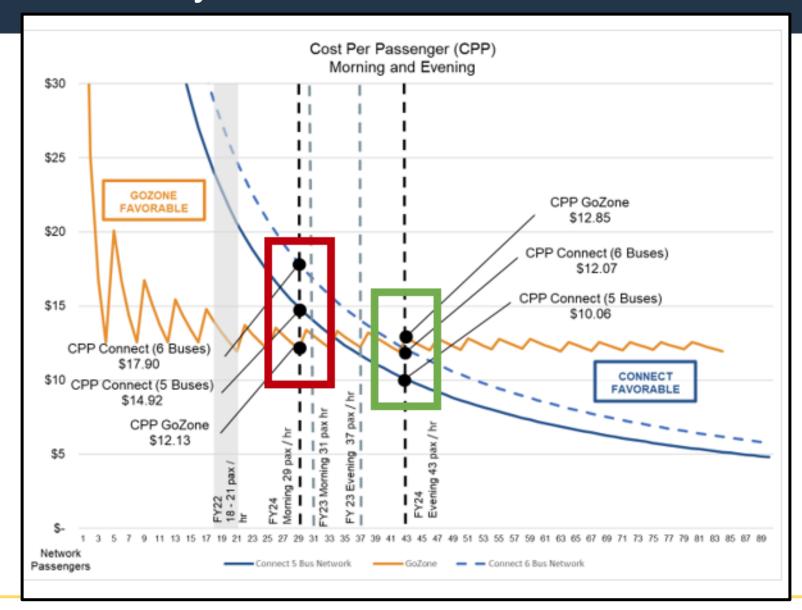

6         360,713           5,592         8,623         10,079         10,265           81,733         86,295         97,354         103,427 | 2021         2022         2023         2024         2025           114,218         468,876         652,886         831,956         618,187           81,753         61,971         48,662         92,562         141,037           1,859         5,433         2,545         964         1,214           38,425         68,988         87,750         104,475         117,736           -         195,022         337,466         360,713         346,738           5,592         8,623         10,079         10,265         12,237           81,733         86,295         97,354         103,427         102,383 |

## Cost of Service Analysis – Fixed Route vs On-Demand





# Continuing Network Optimization...



#### Hotspots of GoZone Seat Unavailability



- Oakridge Park Estates / Parc Lake Bayshore Apartments
- 2. Lewisville High School
- 3. Budget Suites of Lewisville
- 4. Extended Stay/ Hotel at Corporate Dr
- 5. Hebron Station







# A-train among the top commuter rail performers in the nation for post-COVID ridership recovery



National Commuter Rail Ridership Recovery: Q3, 2024

|    | Agency / Location                        | Growth YTD % |
|----|------------------------------------------|--------------|
| 1  | Metro Transit / Minneapolis, MN          | 50.53%       |
| 2  | San Joaquin / Stockton, CA               | 35.07%       |
| 3  | Sonoma-Marin / San Rafael, CA            | 32.89%       |
| 4  | Caltrain / San Carlos, CA