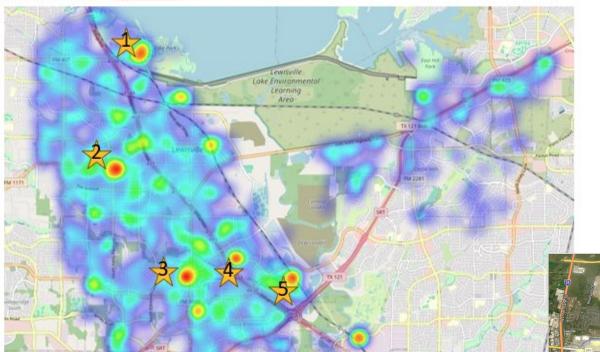

#### Hotspots of GoZone Seat Unavailability

- Oakridge Park Estates / Parc Lake Bayshore Apartments
- 2. Lewisville High School
- 3. Budget Suites of Lewisville
- 4. Extended Stay/ Hotel at Corporate Dr
- 5. Hebron Station