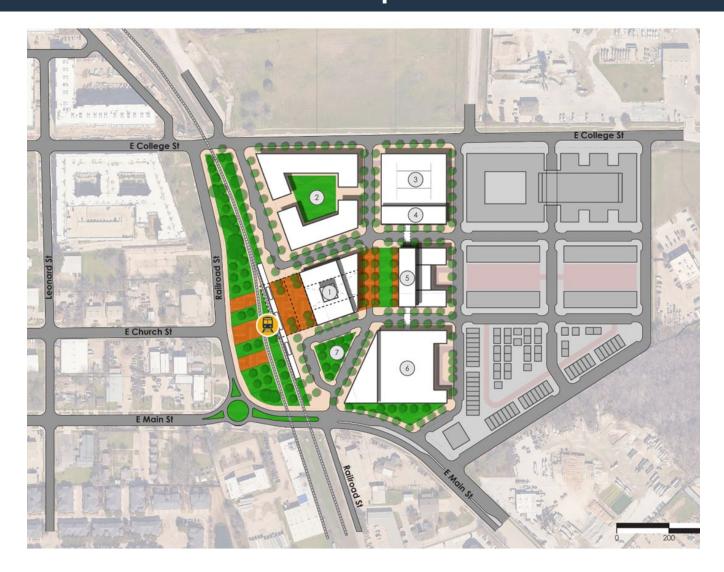

## FY2025 Focus: Old Town Lewisville Transit Oriented Development

- DCTA Headquarters and Office building with Waiting Hall and Restaurants/Retail on Ground Floor
- 2. Residential For-Sale Condos
- 3. Shared Parking Garage
- 4. Restaurants/Retail and Loft Office Above
- 5. Hotel
- 6. Conference Center
- 7. Parklet